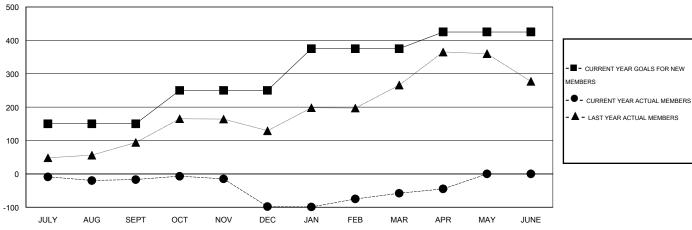

#### GOALS AND ACTUAL MEMBERS CUMULATIVE

| GENDER DISTRIBUT      | TION           |     |
|-----------------------|----------------|-----|
| MALE                  | 2,030 (86.83%) |     |
| FEMALE                | 308 (13.17%)   |     |
|                       |                |     |
|                       |                |     |
| FAMILY UNIT MEMBERS   |                | 338 |
| HEAD OF HOUSEHOLD     |                | 144 |
| NON-HEAD OF HOUSEHOLD |                | 194 |

# LOCATION INDIA

GMT CA 6

|                       |                  | Clubs     |                  |                  |                       |                    | Members                             |                    |                  |
|-----------------------|------------------|-----------|------------------|------------------|-----------------------|--------------------|-------------------------------------|--------------------|------------------|
| RESULTS FOR 2014-2015 |                  |           |                  |                  | RESULTS FOR 2014-2015 |                    |                                     |                    |                  |
| QUARTER               | NEW CLUB<br>GOAL | NEW CLUBS | DROPPED<br>CLUBS | NET<br>GAIN/LOSS | QUARTER               | NEW MEMBER<br>GOAL | CHARTER AND<br>NEW MEMBERS<br>ADDED | DROPPED<br>MEMBERS | NET<br>GAIN/LOSS |
| JULY/AUG/SEPT         | 3                | 0         | 0                | 0                | JULY/AUG/SEPT         | 150                | 38                                  | 55                 | -17              |
| OCT/NOV/DEC           | 2                | 0         | 3                | -3               | OCT/NOV/DEC           | 100                | 41                                  | 122                | -81              |
| JAN/FEB/MAR           | 2                | 1         | 0                | 1                | JAN/FEB/MAR           | 125                | 61                                  | 21                 | 40               |
| APR/MAY/JUNE          | 0                | 0         | 0                | 0                | APR/MAY/JUNE          | 50                 | 28                                  | 15                 | 13               |