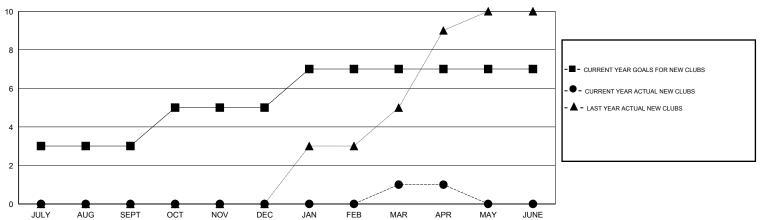

## GOALS AND ACTUAL NEW CLUBS CUMULATIVE

# LOCATION INDIA

GMT CA 6

|                       |                  | Clubs     |                  |                  |                       |                    | Members                             |                    |                  |
|-----------------------|------------------|-----------|------------------|------------------|-----------------------|--------------------|-------------------------------------|--------------------|------------------|
| RESULTS FOR 2014-2015 |                  |           |                  |                  | RESULTS FOR 2014-2015 |                    |                                     |                    |                  |
| QUARTER               | NEW CLUB<br>GOAL | NEW CLUBS | DROPPED<br>CLUBS | NET<br>GAIN/LOSS | QUARTER               | NEW MEMBER<br>GOAL | CHARTER AND<br>NEW MEMBERS<br>ADDED | DROPPED<br>MEMBERS | NET<br>GAIN/LOSS |
| JULY/AUG/SEPT         | 3                | 0         | 0                | 0                | JULY/AUG/SEPT         | 150                | 38                                  | 55                 | -17              |
| OCT/NOV/DEC           | 2                | 0         | 3                | -3               | OCT/NOV/DEC           | 100                | 41                                  | 122                | -81              |
| JAN/FEB/MAR           | 2                | 1         | 0                | 1                | JAN/FEB/MAR           | 125                | 61                                  | 21                 | 40               |
| APR/MAY/JUNE          | 0                | 0         | 0                | 0                | APR/MAY/JUNE          | 50                 | 28                                  | 15                 | 13               |